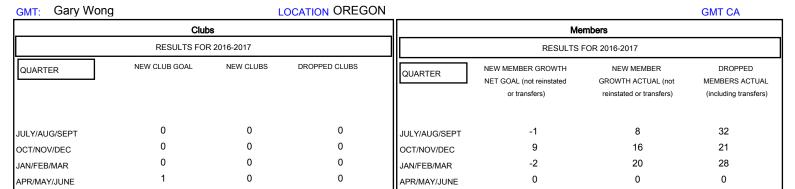

| DROPPED CLUBS: 0  DROPPED MEMBERS |         | 20 CLUBS OF 36 ADDED 1 OR MORE<br>NEW MEMBERS | GENDER DISTRIBU<br>MALE<br>FEMALE | 543 (65.26%)<br>289 (34.74%) |     |
|-----------------------------------|---------|-----------------------------------------------|-----------------------------------|------------------------------|-----|
| DECEASED                          | 9       |                                               | TOTAL FAMILY UNIT MEMBERS         |                              | 245 |
| CLUB CANCELLED OTHER              | 0<br>72 |                                               | Trainer memberior ranto trae      |                              | 126 |
| TOTAL                             | 81      |                                               | DUES                              |                              |     |