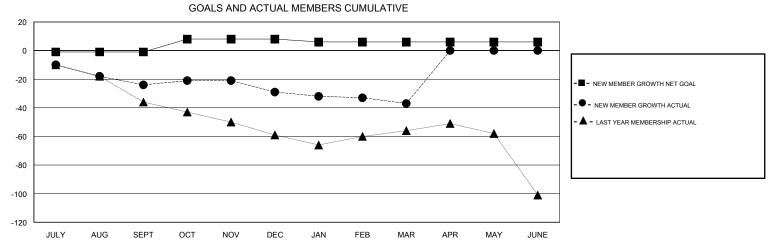

| DROPPED CLUBS: 0  DROPPED MEMBERS |         | 20 CLUBS OF 36 ADDED 1 OR MORE<br>NEW MEMBERS | GENDER DISTRIBU<br>MALE<br>FEMALE | 543 (65.26%)<br>289 (34.74%) |     |
|-----------------------------------|---------|-----------------------------------------------|-----------------------------------|------------------------------|-----|
| DECEASED                          | 9       |                                               | TOTAL FAMILY UNIT MEMBERS         |                              | 245 |
| CLUB CANCELLED OTHER              | 0<br>72 |                                               | Trainer memberior ranto trae      |                              | 126 |
| TOTAL                             | 81      |                                               | DUES                              |                              |     |